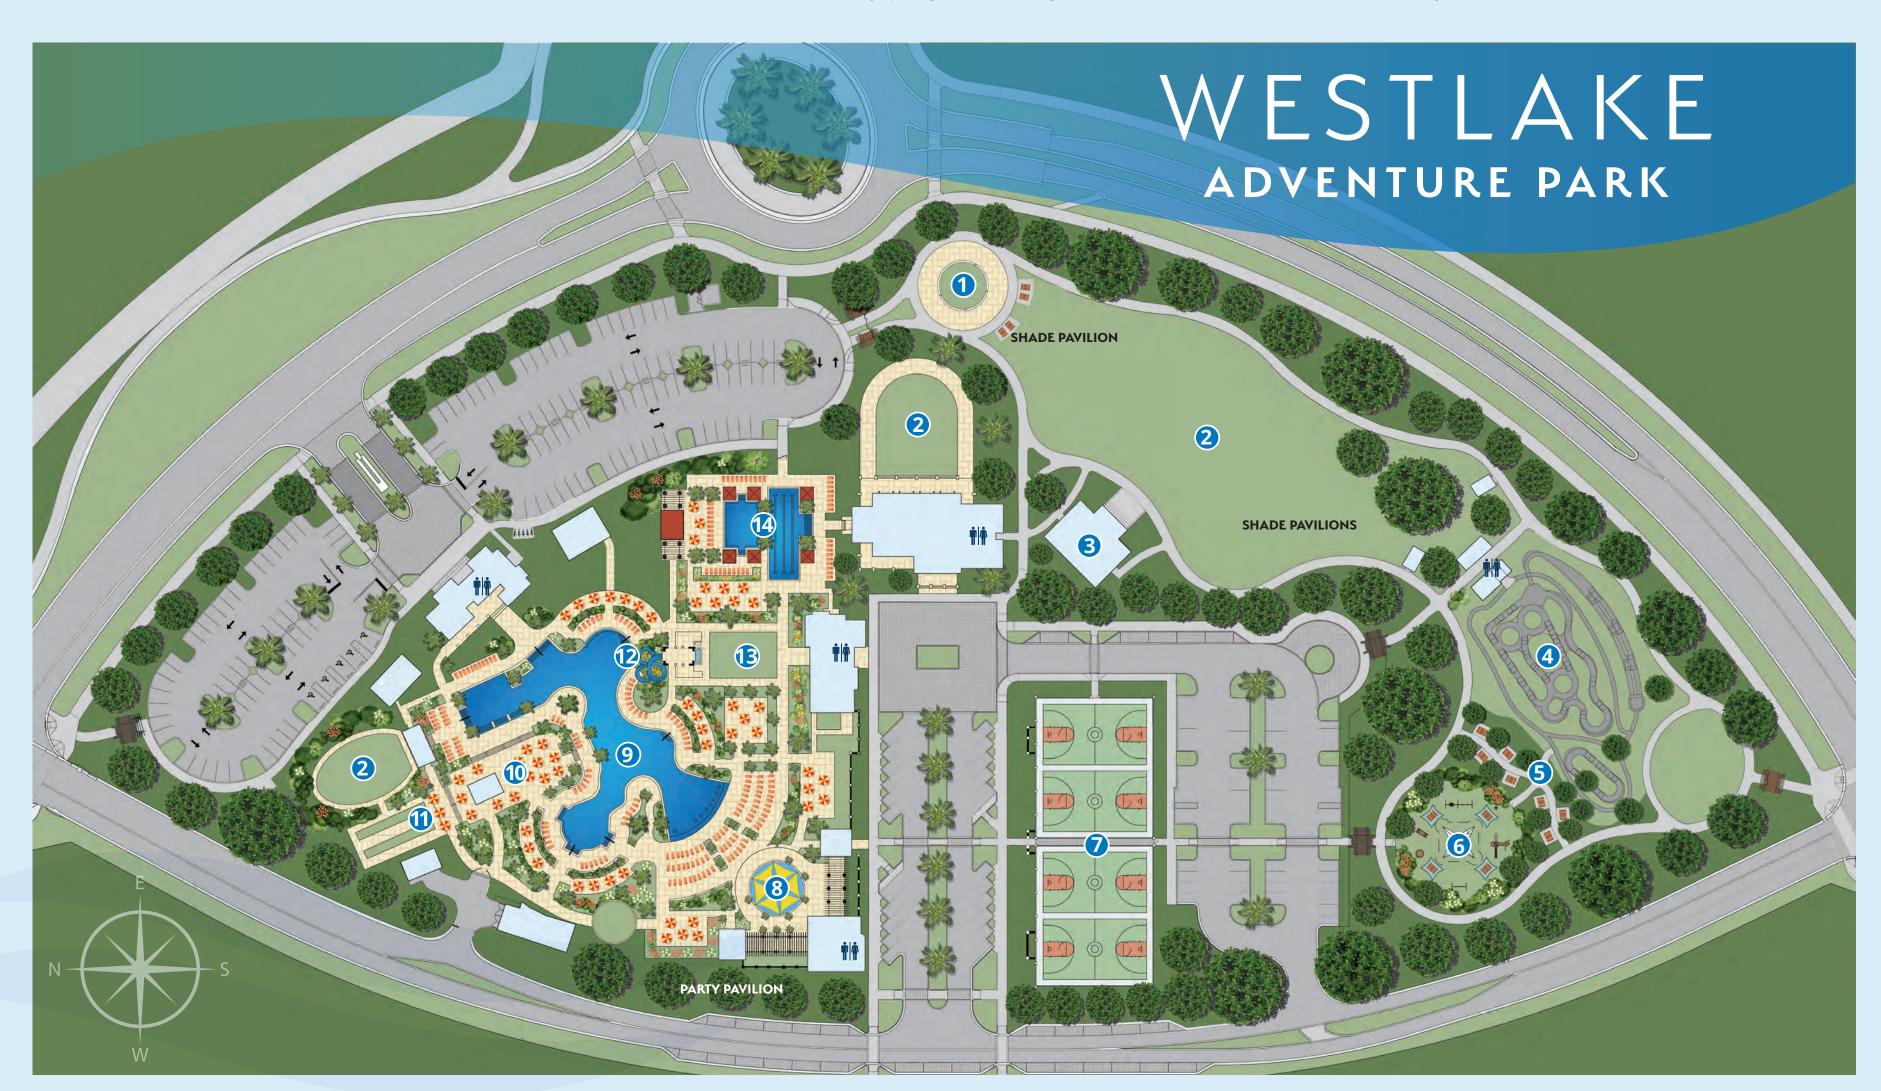

# sommente RESORT-STYLE

WESTLAKE ADVENTURE PARK

© Minto Communities, LLC 2019. All rights reserved. Content may not be reproduced, copied, altered, distributed, stored or transferred in any form or by the temporal working with the parties of the par Minto Communities, LLC 2019. All rights reserved. Content may not be reproduced, copied, altered, distributed, stored of transferred in any norm of 2), any means without express written permission. Artist's renderings, dimensions, specifications, prices and features are approximate and subject to change without notice. Minto, the Minto logo, Westlake and the Westlake logo are trademarks of Minto Communities, LLC and/or its affiliates. CGC 1519880. 2/2019

LEARN MORE AT

(866) 414-0391

16610 Town Center Parkway North, City of Westlake, FL 33470 Located on Seminole Pratt Whitney Rd. between Southern Blvd. and Northlake Blvd.

WestlakeFL.com

MINTO-00007 2/19 2M

West Lake"

**FOOD TRUCK COURT** 

Enjoy the delicious aromas and tastes of your favorite foods as the food trucks make perfect setting for community events or their stop at the Food Truck Court.

**EVENT LAWN** 

This expansive grassy area provides the farmers markets.

**CONCERT PAVILION** 

An elevated multi-use space, that acts as a party pavillion or as a covered stage for outdoor performances at the park.

**PUMP PARK** 

Grab your bike and rip around this awesome new Pump Park featuring a course full of exciting whoops, berms and turns to get your legs and heart pumping.

**BBQ GRILLS & PICNIC AREA** 

Pack up a cooler and grill out for the day or host a party at one of the the outdoor picnic and grill areas.

**ADVENTURE PLAYGROUND** 

There's plenty for children to run, jump, swing, slide and climb their way through – plus ample benches for parents – at the Adventure Playground.

**BASKETBALL COURTS** \*FUTURE PHASE

Four basketball courts allow you to work on your shot or join a pick-up game with

**SPLASH PAD** 

Children big and small will love all of the wet and wild, splish-splashy fun of this sailshaded splash pad.

## **LAGOON POOL**

Take a dip, soak up the sun or slide into your own tropical oasis. This lush pool area is surrounded by swaying palms and lined with chaise lounges.

#### **SNACK SHACK & SCOOPS ICE CREAM**

Take a break and treat yourself to some snacks and drinks and enjoy the beautiful patio area with seating overlooking the pristine Lagoon Pool.

## **BOCCE BALL COURTS**

One of the most widely played games in the world and one of the oldest lawn or yard games. A fun and simple game that can be played by people of all ages and skill levels.

## **TOWER SLIDE**

Children and adults, kiss the dry land goodbye and launch yourself down a twisty slide and splash down into the refreshing Lagoon Pool.

## **LAWN GAMES**

Spread out and go play, or grab a bean bag and take aim. Whether you're playing frisbee or corn hole, this wide open grassy space is the perfect place to let the fun and relax in a peaceful environment. games begin.

#### **ADULT POOL \*FUTURE PHASE** Secluded and quiet, yet still close to the excitement of the Lagoon Pool, this beautiful pool allows adults to swim laps, socialize and